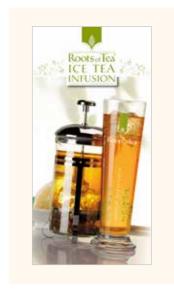

# Roots of Tea ICE TEA

### The first ice tea with natural infusion

The precious single-portion mixes of Ice Tea Infusion, with true tea leaves, allow you serving a fresh ice tea that releases its taste and aroma through the natural process of infusion in its exclusive dedicated teapot.