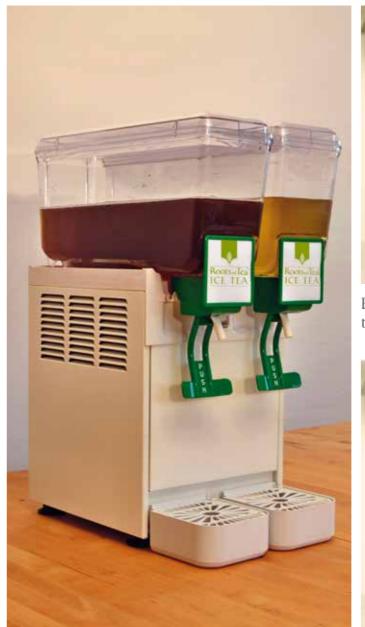

# A precious mix of soluble tea

For locations aiming at a high consumption of ice tea, Arthemia created Ice Tea to be prepared in larger volumes, and available in 3 fresh and thirst-quenching flavours.

#### **3 Flavours**

- 1 Black Tea Lemon
- 2 Black Tea Peach
- 3 Green Tea Lemon

315 g bag. Dissolve the product in 3 liters water.

Beverage dispenser.
Dimensions: 25 x h 55 x d 40 cm

Blown glass teapot.

Glass