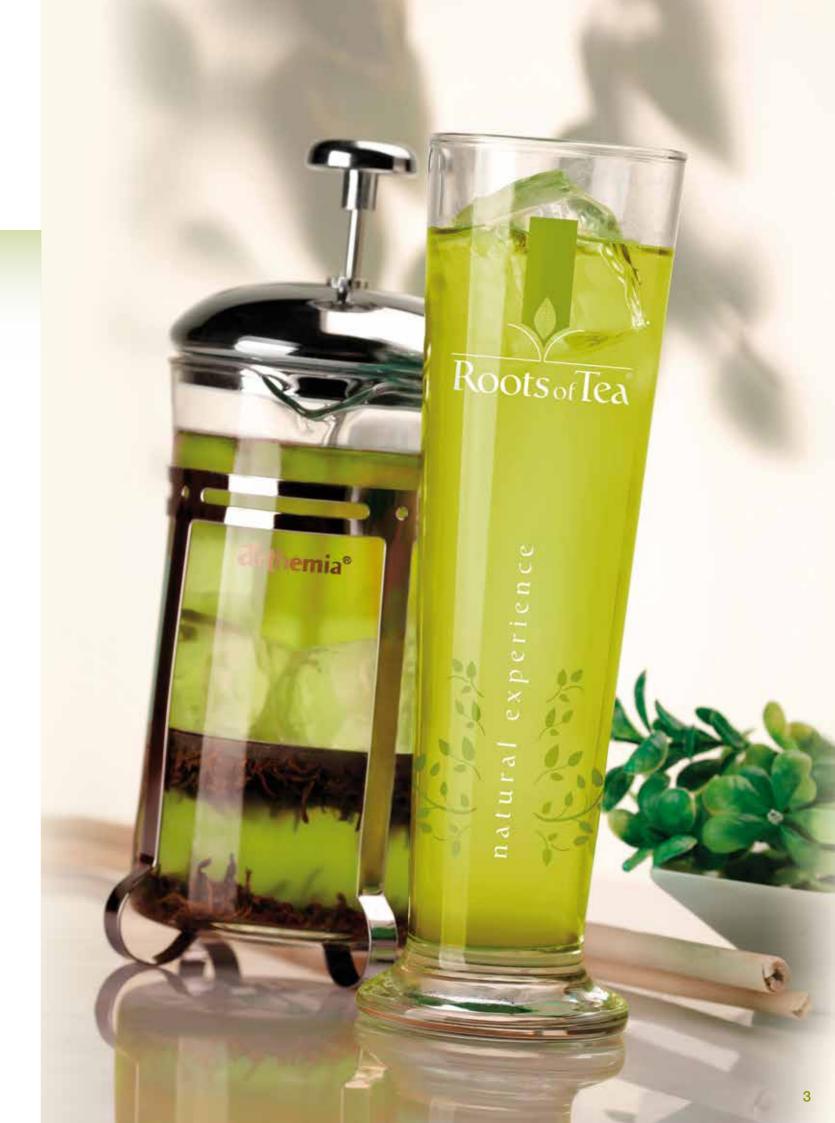

### The first ice tea with natural infusion

The precious single-portion mixes of Ice Tea Infusion, with true tea leaves, allow you serving a fresh ice tea that releases its taste and aroma through the natural process of infusion in its exclusive dedicated teapot.

30 g single portion bag. Preparation: pour the content in 250 ml water.