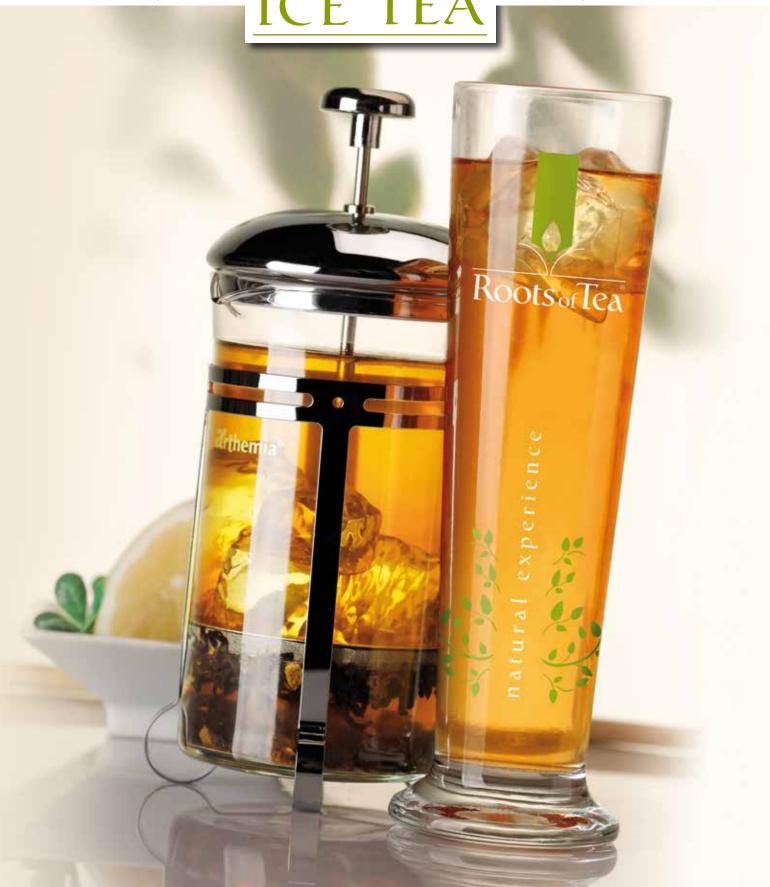

### The first ice tea with natural infusion

The precious single-portion mixes of Ice Tea Infusion, with true tea leaves, allow you serving a fresh ice tea that releases its taste and aroma through the natural process of infusion in its exclusive dedicated teapot.

30 g single portion bag. Preparation: pour the content in 250 ml water.